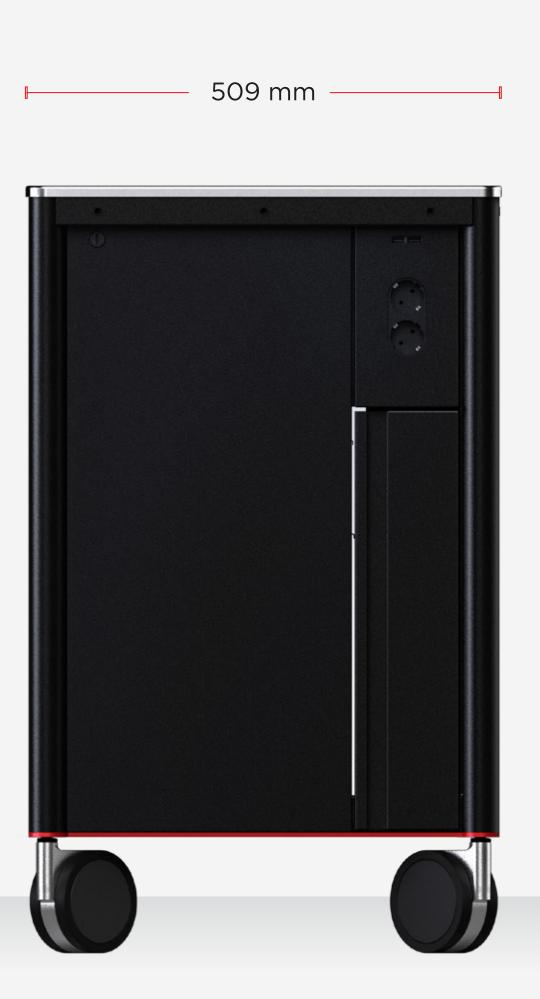

### Technical Specs.

60 KG of pure durability. Entirelly made with high quality Steel: DC01 - Brushed Stainless Steel ISI316. Thinked, Designed, Engineered, manufactured and assembled 100% in Europe.

680 mm -

\_\_\_\_\_

695 mm

FORGED FOR WHAT'S NEXT.

**Tattoo Workstation** A closer look