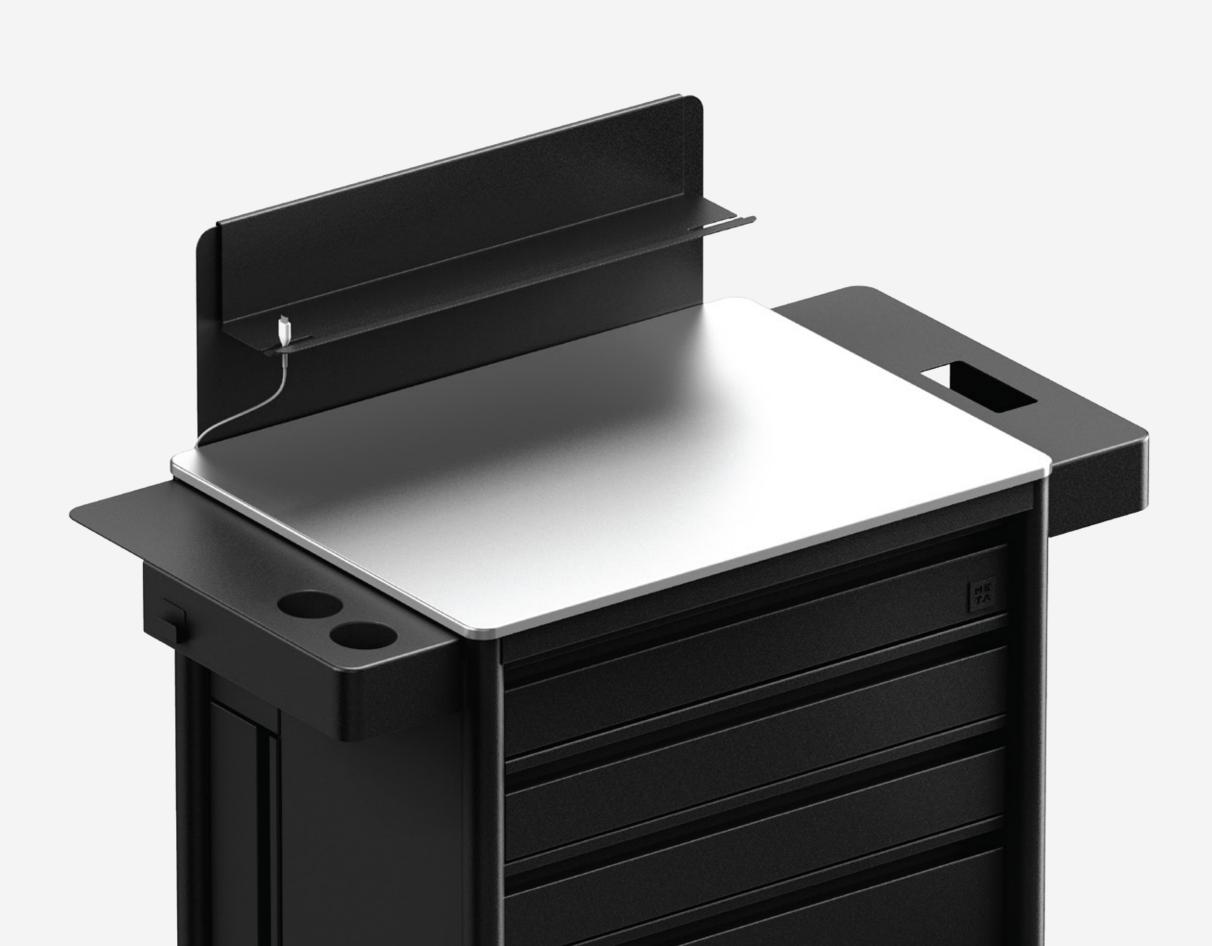

#### 1. Back Shelf

Tray is important to be with the essential tools. To prevent contamination, back shelf is key to keep your gadgets or other tools you want to keep out of danger. **PVP:** 60€ + VAT

#### Built-in power source.

Power is really important for you and you need it near. Due to it, we integrated a power source with 4 power sockets and 2 USB Ports to empower your tattoo machine, power supply and other devices.

> Power Plug EU: included Power Plug UK/US: 50€+VAT