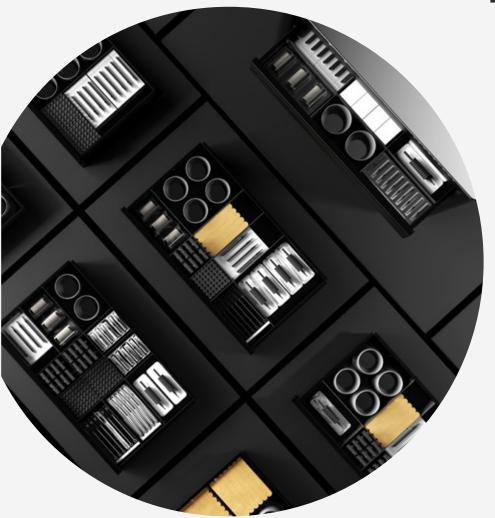

#### +20 Drawer Layouts

Each tattoo artist has his own workflow, organization and process. There's a lot of tools with different sizes and volumes. Because of it, we created a modular system so you could organize the drawers as you need. With different drawers you can keep all the different tools safe and reachable inside your workstation.

> Top Drawer Dividers (3 un):  $19 \in + \forall AT$ Top Drawer Dividers (6 un):  $36 \in + \forall AT$ Big Drawer Dividers (3 un):  $25 \in + \forall AT$