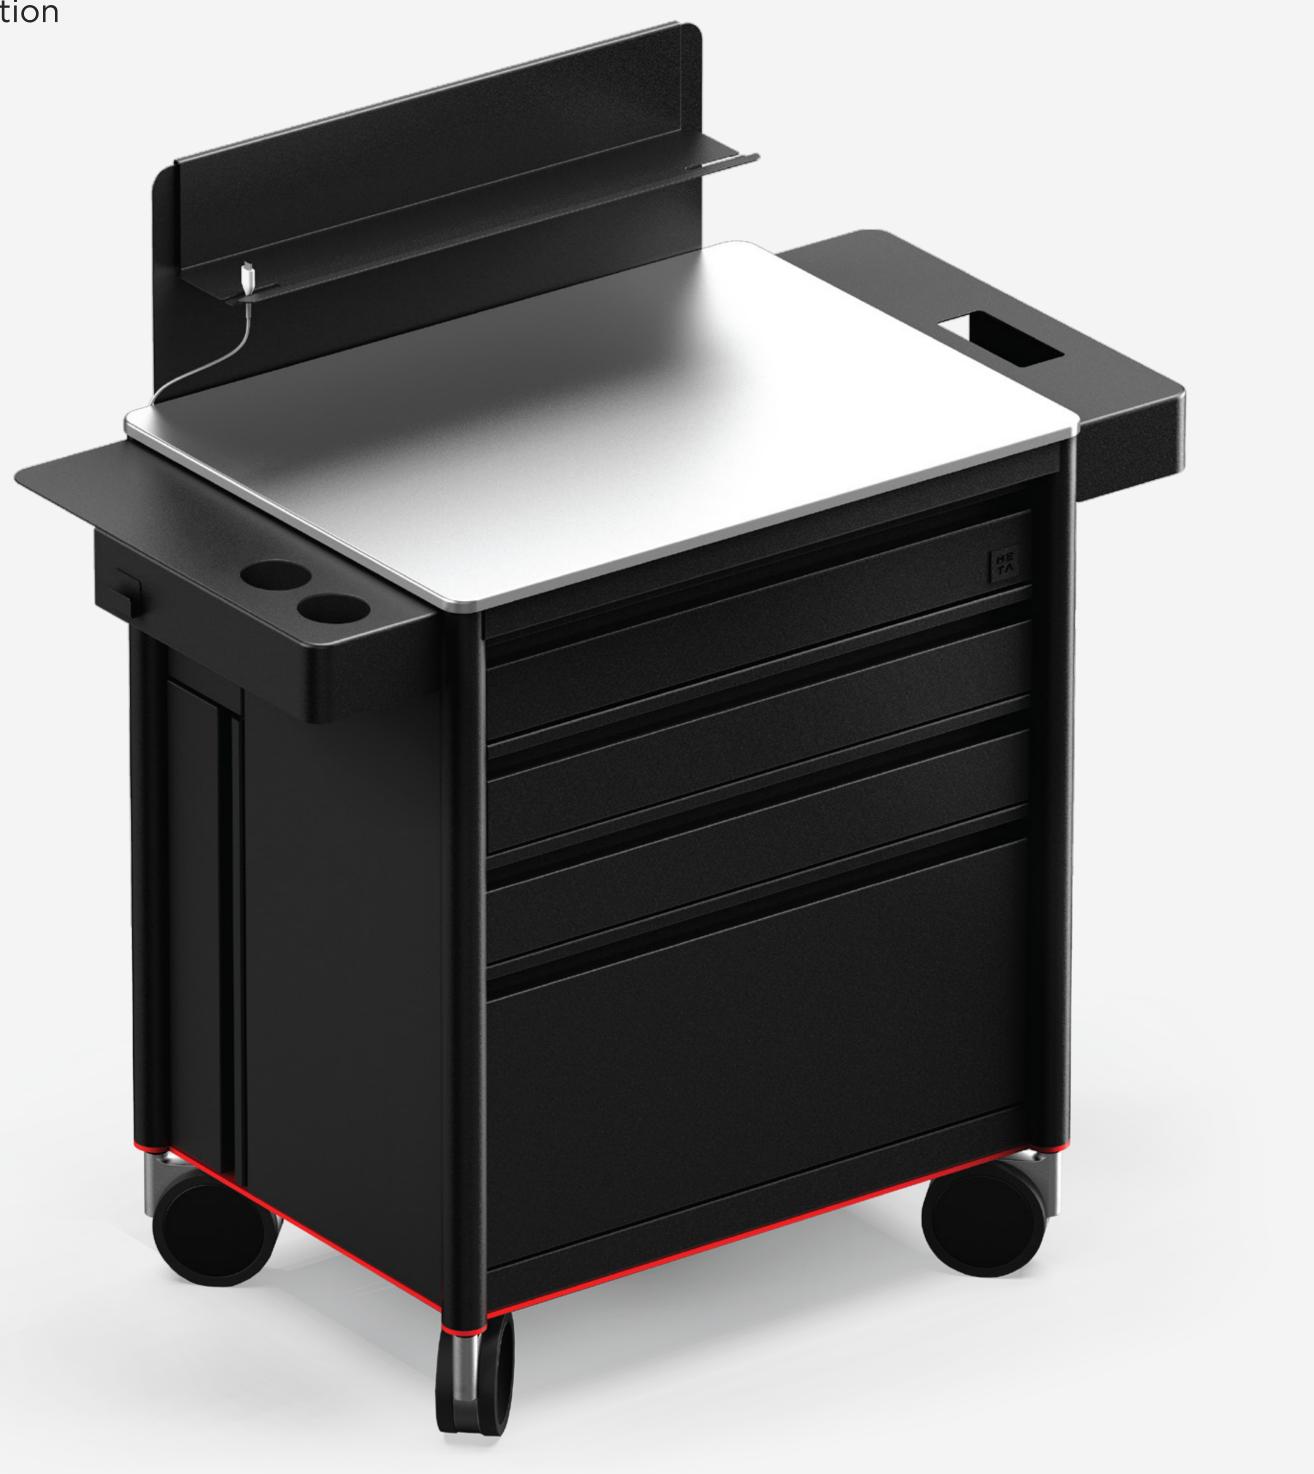

# The ultimate tattoo workstation.

With strong aluminium body, built-in power source, a plenty of storage space and unlimited customization possibilities, this tattoo workstation transforms the way you tattoo.

## Fully Modular.

Bearing in mind that every tattoo artist have specific needs, META workstation was built around the idea of total customization.

A set of different accessories extend its functionalities and open up the possibilite for more to come, just for you.

#### 1. Back Shelf

Tray is important to be with the essential tools. To prevent contamination, back shelf is key to keep your gadgets or other tools you want to keep out of danger. **PVP:** 60€ + VAT

## **2.** Gloves Extention

Gloves are indispensable to be close to you, because you need several gloves during tattooing. We made an extension specifically to keep gloves near and to provide more space to other tools.

**PVP:** 55€ + VAT

The cups used to dilute ink are instable and fall very often. So a specific cup extension gives the stability you need without concerns and more extra space for other tattoo stuff.

**PVP:** 55€ + VAT

#### +20 Drawer Layouts

Each tattoo artist has his own workflow, organization and process. There's a lot of tools with different sizes and volumes. Because of it, we created a modular system so you could organize the drawers as you need. With different drawers you can keep all the different tools safe and reachable inside your workstation.

#### Side Ink Drawers

Research informed us that the very back part of the drawers was not being used. We've decided to put that volume to better use and integrated side drawers to organize and keep all your ink bottles.

#### Built-in power source.

Power is really important for you and you need it near. Due to it, we integrated a power source with 4 power sockets and 2 USB Ports to empower your tattoo machine, power supply and other devices.