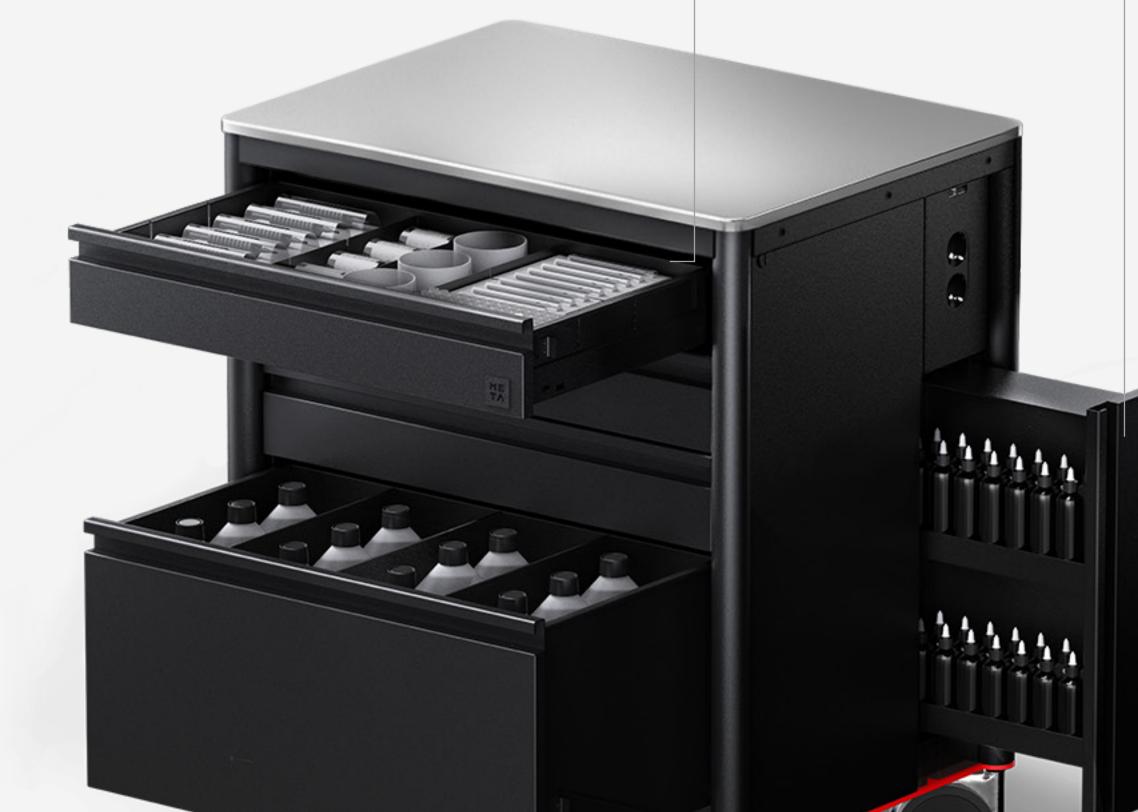

#### Side Ink Drawers

Research informed us that the very back part of the drawers was not being used. We've decided to put that volume to better use and integrated side drawers to organize and keep all your ink bottles.

#### Built-in power source.

Power is really important for you and you need it near. Due to it, we integrated a power source with 4 power sockets and 2 USB Ports to empower your tattoo machine, power supply and other devices.

> Power Plug EU: included Power Plug UK/US: 50€+VAT